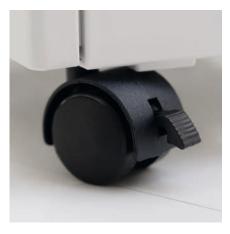

#### **CASTORS**

Four castors (two lockable) ensure mobility and allow flexible use of this shredder.