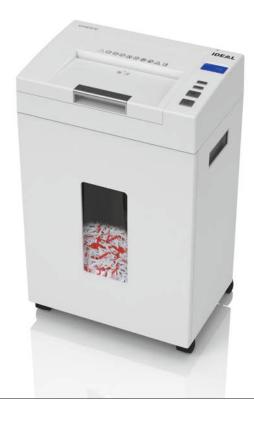

# **Product characteristics**

Innovative, space-saving auto-feed system for automatic feeding of paper stacks with up to 200 sheets (A4, 80g/m²). Manual input of up to 10 sheets simultaneously (working width 220 mm). Intuitive operation via a new LCD display showing operating status. Push buttons for forward / stop / reverse. Automatic start and stop via light sensor. Automatic power-off after 15 minutes of inactivity. Quiet, powerful, and energy-efficient motor. Safe use of the device through a comprehensive safety package. Removable shred bin with a large viewing window as a fill level indicator and automatic shutoff when the container is full. Collection volume of 26 liters. Mobile with lockable casters. Also destroys staples and credit cards.

#### **CONTROL PANEL**

Easy operation with push buttons for forward, stop, and reverse. The LCD display shows the operating status with animated graphics.

### **SHRED BIN**

Easy disposal with a pull-out shred bin. Displays "door open" status.