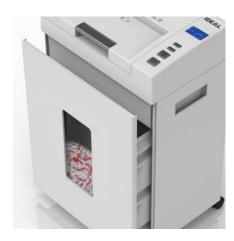

# IDEAL SHREDCAT 8292

← 22 cm →

Innovative, compact auto-feed shredder for up to 200 sheets of paper or 10 sheets manually.

Level P-4 4 x 10 mm particle cut

Sheet capacity\*: 10 / Autofeed: 200

\* A4 paper 70 g/m² | 180 g/m²

# **Product characteristics**

Innovative, space-saving auto-feed system for automatic feeding of paper stacks with up to 200 sheets (A4, 80g/m²). Manual input of up to 10 sheets simultaneously (working width 220 mm). Intuitive operation via a new LCD display showing operating status. Push buttons for forward / stop / reverse. Automatic start and stop via light sensor. Automatic power-off after 15 minutes of inactivity. Quiet, powerful, and energy-efficient motor. Safe use of the device through a comprehensive safety package. Removable shred bin with a large viewing window as a fill level indicator and automatic shutoff when the container is full. Collection volume of 26 liters. Mobile with lockable casters. Also destroys staples and credit cards.