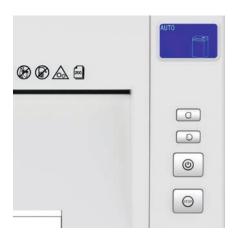

#### **CONTROL PANEL**

Easy operation with push buttons for forward, stop, and reverse. The LCD display shows the operating status with animated graphics.