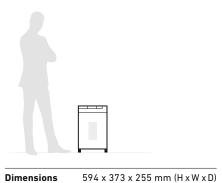

# Technical specifications

| Volume           | 26 l (shred bin) |
|------------------|------------------|
| Power            | 230 V / 50 Hz    |
| Motor capacity** | P-4 - 276 Watt   |

<sup>\*\*</sup> at maximum sheet capacity

Weight

11.6 kg