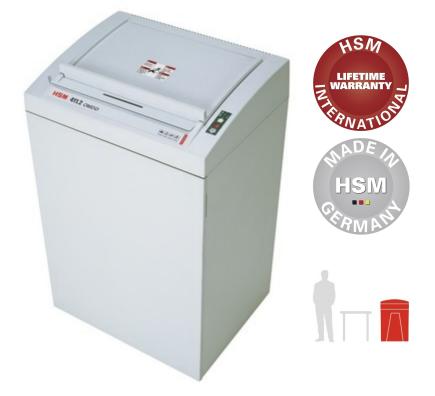

## HSM Classic 411.2 OMDD

## HSM Classic 411.2 OMDD

High performance data shredder especially for destroying CDs and DVDs with high security requirements. Folding safety element with infeed slot. Keypad control for constant operation and reverse. Photoelectric cell for automatic start/stop control. Convenient automatic reverse in the event of material jam. Stops automatically when the waste bag is full and when the door is open. With removable, reusable waste bag. Made in Germany.